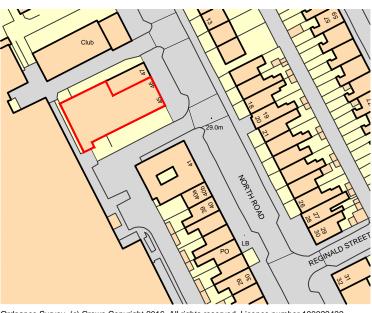

Ordnance Survey, (c) Crown Copyright 2016. All rights reserved. Licence number 100022432

NEWTOWN - 536329 LOCATION PLAN @ 1:1250 428sqm

C:\Users\MetcalfC\Desktop\Newtown - 536329 Rev A.dwg

This drawing is copyright & the property of EC Harris & must not be copied in whole or in part without their written permission. Copyright is reserved. © This drawing must not be scaled.

## Client BANK OF IRELAND

BUILT ASSET

CONSULTANCY AN ARCADIS COMPANY

Project title OFFSITE ATM INSTALLATIONS ADDRESS: 45-47 EAST VIEW, BOLDON COLLIERY, TYNE AND WEAR, NE35 9AU

Drawing title NEWTOWN POST OFFICE LOCATION PLAN Drawing status Job No. Project co-ordinator 24820100 Scale Date 1:1250@A3 30.10.2015 Drawn by Checked by AR Dwg. No. 536329/05 Rev. No. EC HARRIS LLP EC HARRIS Coopers Studios, Westgate Road,